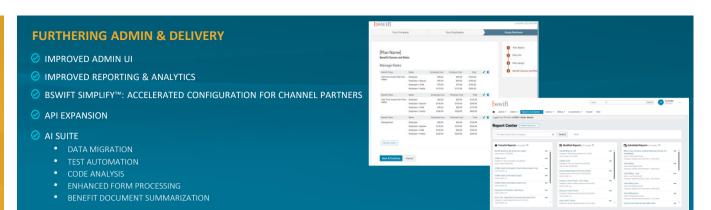

# Fueling Administration with Mindful Al

- **Enhanced File Processing**
- Benefit Document Summarization& Test Case Creation
- Annual Enrollment Quality Validation
- Dependent & Life Event Verification

- Data Migration
- Test Automation
- **Output** Code Analysis

3,600 1094 forms filed 2.5M 1095 forms printed and distributed