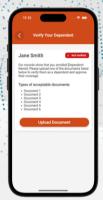

#### Dependent Management

Necessary documents can be quickly uploaded directly within the app