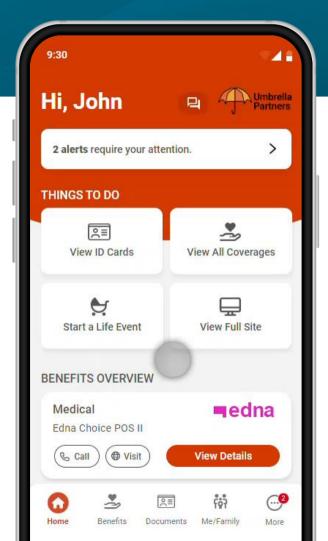

# The bswift mobile experience

## Effortless & Secure Biometric Login

Recurring and first-time users can get started quickly and know their information is safe

## Upload & Store ID Cards

Snap a photo for easy access to ID cards stored right in the app

### Timely Push Notifications

Important updates and deadlines delivered right to employee devices

#### Streamlined Benefits & Provider Access

Comprehensive coverage details, & call-to-action button for seamless provider access