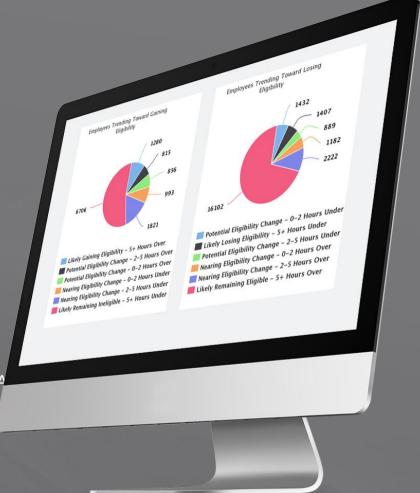

# ACA reporting + hours tracking

- Initial Measurement, Stability, Administrative Periods
- Ongoing Measurement, Stability, Administrative Periods
- Average Weekly Hours Determination for Specified Individuals
- Rule of Parity Consideration for Return-to-Work Scenarios
- Leave of Absence Consideration for Qualified Unpaid LOA
- ACA "30 Hour Rule" Reporting and Dashboard Suite (Gain/Loss of Eligibility Trends)
- ACA Reporting