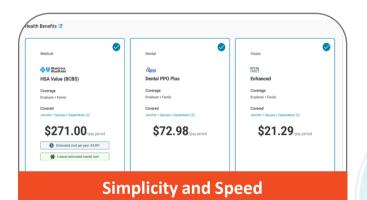

# Holistic view of employee's benefits

# ONLINE AND CUSTOM TOTAL COMPENSATION STATEMENT INTEGRATION

Customize by pulling in all health, retirement (401k, pension), and compensation (payroll, PTO) data through SSO and API integrations for a holistic total compensation view.

- Health
- Retirement
- Compensation

Navigating voluntary benefits is overwhelming. The root of this issue lies in the complexity and lack of personalized guidance.