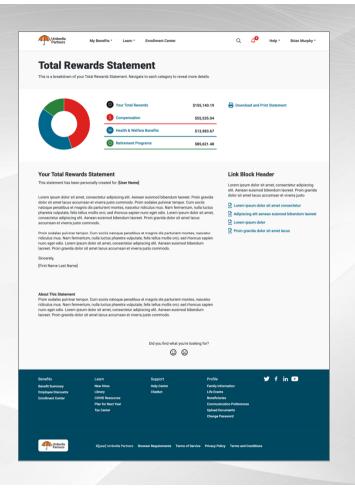

# ONLINE AND CUSTOM TOTAL COMPENSATION STATEMENT INTEGRATION

Customize by pulling in all health, retirement (401k, pension), and compensation (payroll, PTO) data through SSO and API integrations for a holistic total compensation view.