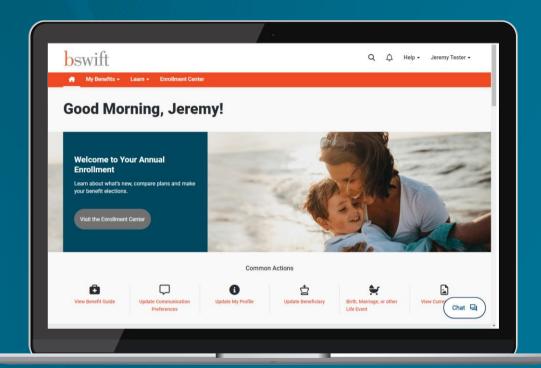

# New Digital Experience (NDE) Homepage

- New, highly customizable EE homepage
- Includes Emma chat bot
- Total Rewards
- Existing homepage will remain an option for the foreseeable future
- Enhancements:
  - Baseline configuration defined
  - Standard NDE released in Dec 2023
  - Templating coming in 2024

# Holistic view of employee's benefits