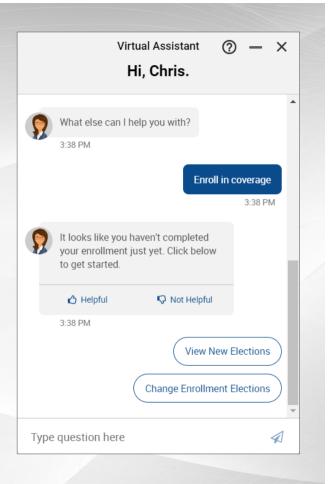

# Emma Decision Support

# Emma™ Chat infused with Al

Chatbot and Advanced Search powered by AI using Natural Language Understanding (NLU) algorithm

#### **Emma Virtual Assistant:**

- Helps identify the intent behind the user's utterance and allows Emma to respond with the appropriate response
- Each of the choices is driven by user eligibility and permission in bswift
- These choices can navigate to various places in bswift core application, as well as return dynamic plan data to the user