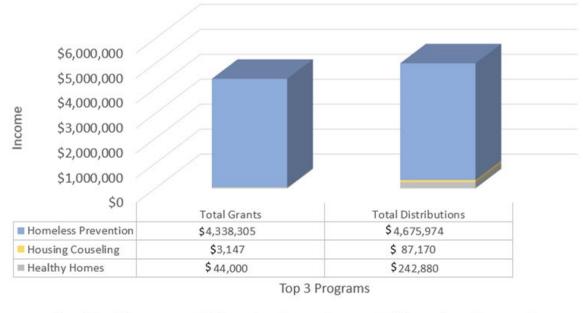

## **Greensboro Housing Coalition Programs**

Greensboro Housing Coalition's Finances Allocated July 1, 2021 – June 30, 2022

Healthy Homes

Housing Couseling

Homeless Prevention