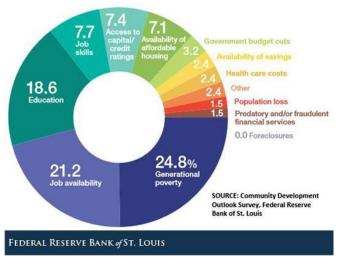

#### Greatest Challenges for the Next Generation in LMI Communities

Report by: The Federal Reserve Bank of St.Louis