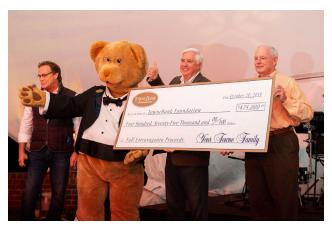

#### Highlights of

- 2022 Golf Tournament raised \$195,000
- 2019 Fall Extravaganza raised \$500,000