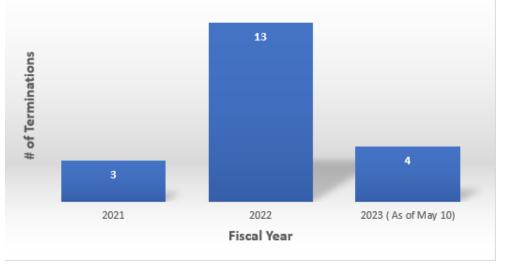

#### **Recent US bank deal terminations**

Listed by deal value at announcement date

|                               |                                          |                     | At announcement     |                                  |              |
|-------------------------------|------------------------------------------|---------------------|---------------------|----------------------------------|--------------|
| Buyer                         | Target                                   | Termination<br>date | Deal value<br>(\$M) | Buyer's<br>total assets<br>(\$M) | total assets |
| MVB Financial Corp.           | Integrated Financial Holdings Inc        | . 05/09/23          | 98.6                | 2,984.4                          | 435.5        |
| Toronto-Dominion Bank         | First Horizon Corp.                      | 05/04/23            | 13,668.0            | 1,397,305.3                      | 89,092.0     |
| Jeffrey Desich                | Rockhold Bank                            | 02/21/23            | NA                  | NA                               | 49.3         |
| Undisclosed buyer             | Washington Business Bank                 | 02/16/23            | 22.1                | NA                               | 106.2        |
| BM Technologies Inc.          | First Sound Bank                         | 12/23/22            | 23.0                | NA                               | 154.1        |
| OceanFirst Financial Corp.    | Partners Bancorp                         | 11/09/22            | 188.6               | 11,829.7                         | 1,637.8      |
| Nmb Financial Corp            | Noah Bank                                | 10/19/22            | 29.4                | 566.8                            | 316.9        |
| Maple Financial Holdings Inc. | Oakwood Bancshares Inc.                  | 08/22/22            | NA                  | 984.0                            | 698.0        |
| GreenState CU                 | Premier Bank                             | 08/18/22            | NA                  | 7,474.8                          | 383.3        |
| Patriot National Bancorp Inc. | American Challenger<br>Development Corp. | 07/18/22            | 119.0               | 952.3                            | NA           |
| Georgia Banking Co. Inc.      | Peoples Banktrust Inc.                   | 07/05/22            | 58.0                | 1,008.0                          | 439.1        |
| VyStar CU                     | Heritage Southeast Bancorp. Inc          | . 06/15/22          | 194.4               | 10,749.5                         | 1,571.2      |
| Omni Bank Group Inc.          | Community State Bank                     | 05/23/22            | NA                  | NA                               | 30.6         |
| First Internet Bancorp        | First Century Bancorp.                   | 05/01/22            | 80.0                | 4,252.3                          | 407.6        |
| Justine Hurry                 | Bank of Orrick                           | 03/15/22            | NA                  | NA                               | 32.7         |
| Amalgamated Financial Corp.   | Amalgamated Investments Co.              | 02/25/22            | 98.1                | 6,556.3                          | 950.         |
| Blue Ridge Bankshares Inc.    | FVCBankcorp Inc.                         | 01/20/22            | 306.9               | 2,764.7                          | 1,975.3      |
| Kenneth Torsoe                | Sunnyside Bancorp Inc.                   | 09/20/21            | 16.6                | NA                               | 95.3         |
| DLP Real Estate Capital Inc.  | Sunnyside Bancorp Inc.                   | 06/16/21            | 12.3                | NA                               | 97.5         |
| RGP Group LLC                 | Firstate Bancorp Inc.                    | 03/31/21            | 5.0                 | NA                               | 25.3         |
| Group average                 |                                          |                     | 994.7               | 120,619.0                        | 5,184.7      |

At announcement

#### **US Bank Deal Terminations**

Data compiled May 10, 2023.