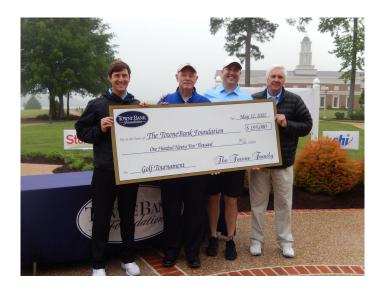

#### Highlights of

- 2022 Golf Tournament raised \$195,000
- 2019 Fall Extravaganza raised \$500,000