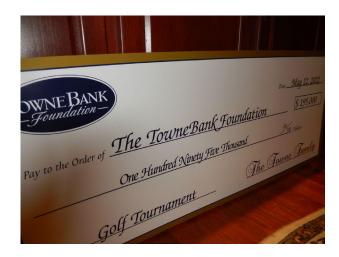

#### Highlights of

- 2022 Golf Tournament raised \$195,000
- 2019 Fall Extravaganza raised \$500,000