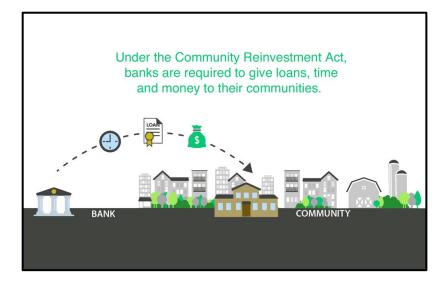

# The Community Reinvestment Act

• Banks serve as a vital instrument in the community by investing in local businesses, homes, and other personal property.

- With over \$160 million in donations since its inception, TowneBank continues to receive an Outstanding rating from CRA regulators and have recently received their 6th outstanding rating
- A part of the 3% of community banks that received Outstanding rating

## The Importance of CRA